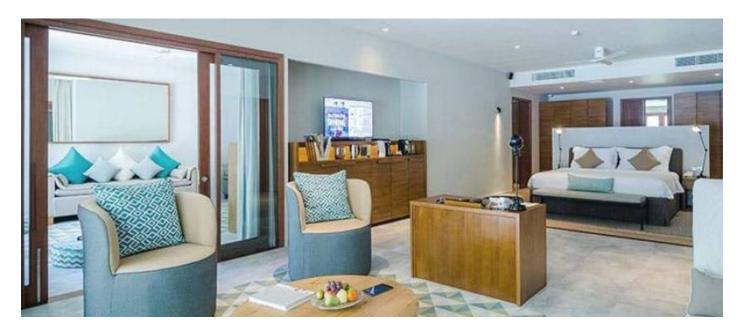

## **Features**

- Standard capacity of four guests
- Maximum capacity of four adults + two children or two adults + four children
- Direct lagoon access
- Private fresh water pool
- Outdoor rain shower
- Spacious overwater deck
- Entertainment system
- Bose Surround Sound system
- Nespresso coffee machine
- Gourmet Sri Lankan teas
- Iron and ironing board
- In-villa wine cellar
- Personalized bicycles
- Separate living area
- Organic amenities by Lemon Grass
- Yoga mats
- Essentials

Indoor Space 180sqm - Total Space 350sqm 7ft king bed Bathrobes and hair dryer Air conditioning and overhead fans Entertainment system

42" TV with Blu-ray player and satellite channels Complimentary wifi Complimentary bottled water Safe