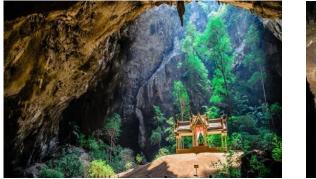

One of Thailand's most beautiful and certainly the most photographed one is the Phraya Nakhon cave in Prachuap Khiri Khan province, about a 45 minutes' drive South of Hua Hin. This impressive cave is located inside Khao Sam Roi Yot National Park and getting to the cave you will have some magnificent views of beaches, mountains and forests.

The Phraya Nakhon cave consists of two chambers. The ceiling of both chambers are open allowing the rays of the sun to come inside, illuminating the caves giving it a mystical appearance. The atmosphere inside the cave is tranquil and serene, especially when there are not many people around.