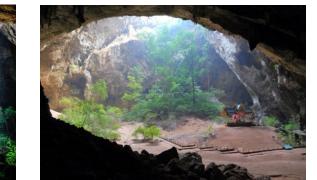

One of Thailand's most beautiful and certainly the most photographed one is the Phraya Nakhon cave in Prachuap Khiri Khan province, about a 45 minutes' drive South of Hua Hin. This impressive cave is located inside Khao Sam Roi Yot National Park and getting to the cave you will have some magnificent views of beaches, mountains and forests.

The Phraya Nakhon cave consists of two chambers. The ceiling of both chambers are open allowing the rays of the sun to come inside, illuminating the caves giving it a mystical appearance. The atmosphere inside the cave is tranquil and serene, especially when there are not many people around.