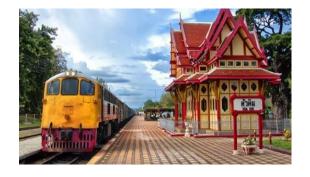

Inclusive of 17% taxes, excludes tips.

| Visit local Points of Interest | Description                                                                                                                                                            |  |
|--------------------------------|------------------------------------------------------------------------------------------------------------------------------------------------------------------------|--|
| Maruek Kathayawan Palace       | Visit the largest palace made of teak wood in Thailand and discover its history.                                                                                       |  |
| Hua Hin Railway                | Visit the picturesque Hua Hin Station, one of the oldest and most attractive stations in Thailand.                                                                     |  |
| Khao Takiab Mountain           | From Hua Hin beach you can see Khao Takiab mountain with its most distinct feature, a very impressive golden colored 20 meters high Buddha statue overlooking the sea. |  |
| One coffee break included      |                                                                                                                                                                        |  |