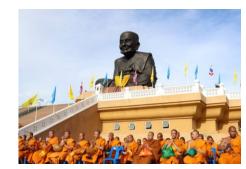

Inclusive of 17% taxes, excludes tips.

| Visit local Points of Interest | Description                                                                                                                                                            |  |
|--------------------------------|------------------------------------------------------------------------------------------------------------------------------------------------------------------------|--|
| Maruek Kathayawan Palace       | Visit the largest palace made of teak wood in Thailand and discover its history.                                                                                       |  |
| Hua Hin Railway                | Visit the picturesque Hua Hin Station, one of the oldest and most attractive stations in Thailand.                                                                     |  |
| Khao Takiab Mountain           | From Hua Hin beach you can see Khao Takiab mountain with its most distinct feature, a very impressive golden colored 20 meters high Buddha statue overlooking the sea. |  |
| One coffee break included      |                                                                                                                                                                        |  |

Note: The Maruek Kathayawan Palace is undergoing renovations since 2023 and if it is not available during the travel dates, it will be replaced by The Sitting Buddha at Wat Huay Mongkul.